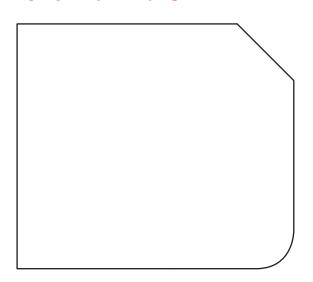

## Standard profile for flat panel tops only

Armor Edge Available in .75" or 1.25"