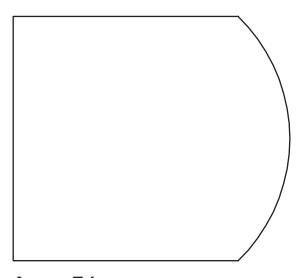

## Standard profile for all furniture

Beveled Armor Edge Available in .75" or 1.25"